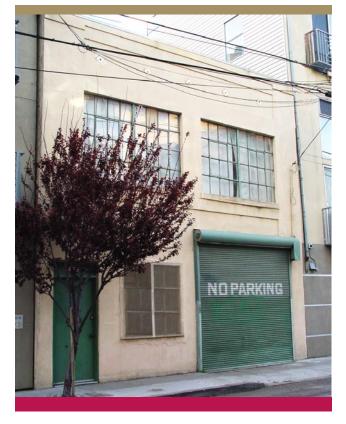

# 4 7 2 Tehama Street San Francisco

#### Description

- ♦ 3750 square feet (lot: 25' x 75')
  - First floor-1875 sq.ft. 9' Roll-up door Half bath
    - Second floor- 900 sq. ft. Entry and four rooms.
       Full bath with large tub.
       Separate toilet room with second sink.
       Large safe
    - Mezzanine 975 sq. ft. Accessible from both floors

### **472 Tehama Street**

San Francisco, 94103