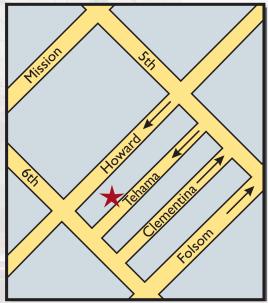

#### 2-3 Blocks

 Yerba Buena Center, Moscone Center, Metreon-IMAX, California Academy of Sciences, MOMA, San Francisco Center, Nordstrom, Bloomingdales, InterContinental Hotel, restaurants, and BART.

#### **4-5 Blocks**

 I-80 (to Bay Bridge or 101), I-280, Whole Foods, and more restaurants.

#### **6-8 Blocks**

 Union Square, Financial District, Civic Center, Costco, Trader Joe's, Cal-Train and still more restaurants.